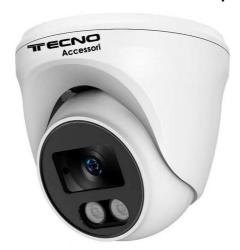

## Scheda Tecnica Telecamera TECNOACCESSORI® modello TC-9911C-4in1-8mp

## Features:

- \*8MP IMX415 CMOS, captured moving images.
- \*Support 4 in 1 Coaxial high-definition output, with excellent performance, clear and bright picture
- \*Lux: 0.01Lux@(F1.2,AGC ON), OLUX with IR
- \*Support IR-CUT, CDS external control, D/N,
- \*Support OSD and Customization menu
- \*Support DWDR
- \*Support 6-15V wide power range supply
- \*6KV lighting protect, big capacitor
- \*Adaptive Digital Noise Reduction, 2D-DNR
- \*Support UTC
- \* The Camera include 2 Lights , 2pcs warm Lights, day and night colorful.