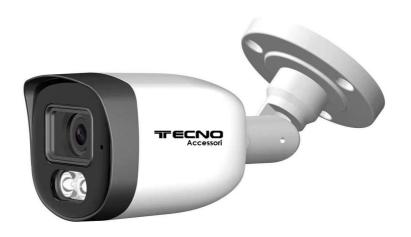

## Scheda Tecnica Telecamera TECNOACCESSORI® modello TC-8035C-POE

## Main Feature:

\*Module Solution: GK7205V100+1/2.8"SC5339S

\*Main stream: 5MP 2880\*1616@15fps; 4MP 2560\*1440@25fps; 2304\*1296@25fps;2MP 1920\*1080@25fps; sub-stream: 800\*448@25fps;

\*Lens: 3.6mm

- \*1\*RJ45 10/100M adaptive Ethernet port; support RTSP/FTPDHCP/NTP/UPnP etc
- \* Cameras are built-in Microphone , Support Two-way Audio Sound Recording.
- \* The Camera include 2 Lights , 2pcs warm Lights, day and night colorful.

## Specification

| Camera | Lens                        | 3.6mm, Viewing Angle: 89°                             |
|--------|-----------------------------|-------------------------------------------------------|
|        | Effective Pixels            | 5.0MP                                                 |
|        | Sensor                      | GK7205V100+1/2.8"SC5339S low illumination CMOS sensor |
|        | Day & night conversion mode | Auto,20-25M IR Night Vision                           |
|        | Led Light                   | 2 Warm Lights                                         |